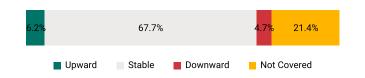

# **ESG Ratings Momentum**

ESG Ratings Momentum represents the percentage of a portfolio's market value coming from holdings that have had an ESG Ratings upgrade, and those with a downgrade, since their previous ESG Rating assessment.