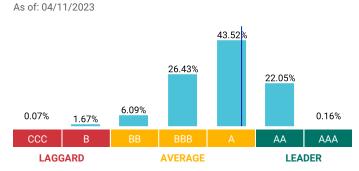

# **MSCI ESG Ratings**

ESG Quality
ESG Ratings

Distribution
ESG Ratings
Momentum

Portfolio
Select RI Plus 1

# How the MSCI ESG Rating is calculated

|                        | Portfolio |
|------------------------|-----------|
| Weighted Avg ESG Score | 6.75      |
| ESG Quality Score      | 6.75      |
| ESG Rating             | А         |