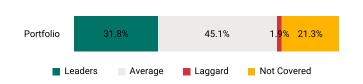

# **ESG Ratings Distribution**

ESG Ratings Distribution represents the percentage of a portfolio's market value coming from holdings classified as ESG Ratings Leaders (AAA and AA), Average (A, BBB, and BB), and Laggards (B and CCC).