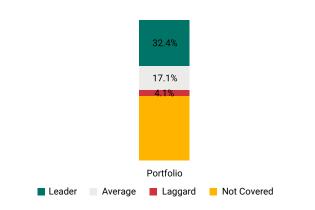

# Distribution of MSCI ESG Fund Ratings Universe

ESG Ratings Distribution represents the percentage of a portfolio's market value coming from holdings classified as ESG Ratings Leaders (AAA and AA), Average (A, BBB, and BB), and Laggards (B and CCC).