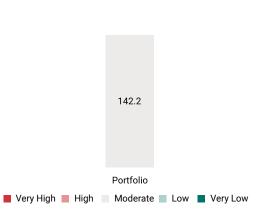

### **Carbon Risk**

(t CO2e/\$M SALES)

Moderate Carbon Risk

Carbon Risk measures exposure to carbon intensive companies. It is based on MSCI CarbonMetrics, and is calculated as the portfolio weighted average of issuer carbon intensity. At the issuer level, Carbon Intensity is the ratio of annual scope 1 and 2 carbon emissions to annual revenue. Carbon Risk is categorized as Very Low (0 to <15), Low (15 to <70), Moderate (70 to <250), High (250 to <525), and Very High (>=525).