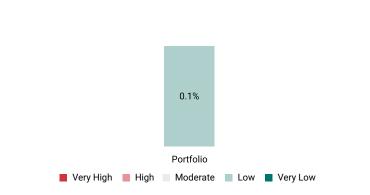

# Portfolio Select RI 3

**Portfolio ESG Rating Summary** 

Leader

250.0

Portfolio

■ Very High ■ High ■ Moderate ■ Low ■ Very Low