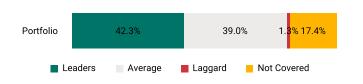

# **ESG Ratings Distribution**

ESG Ratings Distribution represents the percentage of a portfolio's market value coming from holdings classified as ESG Ratings Leaders (AAA and AA), Average (A, BBB, and BB), and Laggards (B and CCC).