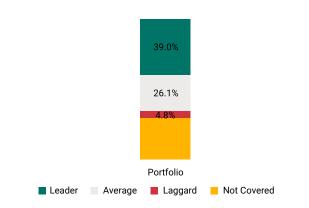

# **ESG Ratings Distribution**

ESG Ratings Distribution represents the percentage of a portfolio's market value coming from holdings classified as ESG Ratings Leaders (AAA and AA), Average (A, BBB, and BB), and Laggards (B and CCC).