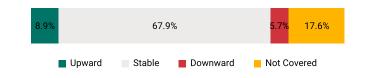

# **ESG Ratings Momentum**

ESG Ratings Momentum represents the percentage of a portfolio's market value coming from holdings that have had an ESG Ratings upgrade, and those with a downgrade, since their previous ESG Rating assessment.