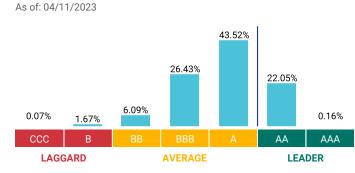

# ESG Portfolio Summary

August 28 2024

Portfolio Name:

Select RI 3

# **MSCI ESG** Profile

# **MSCI ESG Ratings**

# Portfolio Select RI 3

**Portfolio ESG Rating Summary** 

Leader

250.0

Portfolio

■ Very High ■ High ■ Moderate ■ Low ■ Very Low

# How the MSCI ESG Rating is calculated

|                        | Portfolio |
|------------------------|-----------|
| Weighted Avg ESG Score | 7.17      |
| ESG Quality Score      | 7.17      |
| ESG Rating             | AA        |

# **ESG Ratings Distribution**



### Portfolio: Select RI 3 Currency:

# Distribution of MSCI ESG Fund Ratings Universe



# **ESG Ratings Momentum**



### **Carbon Risk**

ESG Quality
ESG Ratings

Distribution
ESG Ratings
Momentum

(t CO2e/\$M SALES)

# Reputational Risk

(Red Flag Controversy Exposure)

Low Reputational Risk



### **Governance Risk**

(Global Percentile)





Portfolio: Select RI 3

Currency:

| Portfolio<br>Weight | Active<br>Weight                                                                    | ESG Quality<br>Score                                                                                                                                                                                      | ESG Rating ESG Highlights