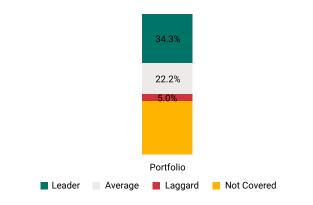

## **Governance Risk**

(Global Percentile)

Portfolio: Select RI 2

Currency:

| Portfolio<br>Weight | Active<br>Weight                                                          | ESG Quality<br>Score                                                                                                                                                                                                                                                                                        | ESG Rating ESG Highlights                                                                                                                                                                                                                                                                                                                                                                                                             |                                                                                                                                                                                                                                                                                                                                                                                                                                                                                                                                                                                           |                                                                                                                                                                                                                                                                                                                                                                                                                                                                                                                                                                                                                                                                                                                        | Reputational<br>Risk                                                                                                                                                                                                                                                                                                                                                                                                                                                                                                                                                                                                                                                                                                                                                                                                                              | Governance<br>Risk                                                                                                                                                                                                                                                                                                                                                                                                                                                                                                                                                                                                                                                                                                                                                                                                                                                                                                                                                                                                                                                            |
|---------------------|---------------------------------------------------------------------------|-------------------------------------------------------------------------------------------------------------------------------------------------------------------------------------------------------------------------------------------------------------------------------------------------------------|---------------------------------------------------------------------------------------------------------------------------------------------------------------------------------------------------------------------------------------------------------------------------------------------------------------------------------------------------------------------------------------------------------------------------------------|-------------------------------------------------------------------------------------------------------------------------------------------------------------------------------------------------------------------------------------------------------------------------------------------------------------------------------------------------------------------------------------------------------------------------------------------------------------------------------------------------------------------------------------------------------------------------------------------|------------------------------------------------------------------------------------------------------------------------------------------------------------------------------------------------------------------------------------------------------------------------------------------------------------------------------------------------------------------------------------------------------------------------------------------------------------------------------------------------------------------------------------------------------------------------------------------------------------------------------------------------------------------------------------------------------------------------|---------------------------------------------------------------------------------------------------------------------------------------------------------------------------------------------------------------------------------------------------------------------------------------------------------------------------------------------------------------------------------------------------------------------------------------------------------------------------------------------------------------------------------------------------------------------------------------------------------------------------------------------------------------------------------------------------------------------------------------------------------------------------------------------------------------------------------------------------|-------------------------------------------------------------------------------------------------------------------------------------------------------------------------------------------------------------------------------------------------------------------------------------------------------------------------------------------------------------------------------------------------------------------------------------------------------------------------------------------------------------------------------------------------------------------------------------------------------------------------------------------------------------------------------------------------------------------------------------------------------------------------------------------------------------------------------------------------------------------------------------------------------------------------------------------------------------------------------------------------------------------------------------------------------------------------------|
| 12.50%              | 12.50%                                                                    | 7.2                                                                                                                                                                                                                                                                                                         | AA N/A                                                                                                                                                                                                                                                                                                                                                                                                                                | N/A                                                                                                                                                                                                                                                                                                                                                                                                                                                                                                                                                                                       | Very High                                                                                                                                                                                                                                                                                                                                                                                                                                                                                                                                                                                                                                                                                                              | Low                                                                                                                                                                                                                                                                                                                                                                                                                                                                                                                                                                                                                                                                                                                                                                                                                                               | N/A                                                                                                                                                                                                                                                                                                                                                                                                                                                                                                                                                                                                                                                                                                                                                                                                                                                                                                                                                                                                                                                                           |
| 12.50%              | 12.50%                                                                    | 7.6                                                                                                                                                                                                                                                                                                         | AA N/A                                                                                                                                                                                                                                                                                                                                                                                                                                | N/A                                                                                                                                                                                                                                                                                                                                                                                                                                                                                                                                                                                       | Low                                                                                                                                                                                                                                                                                                                                                                                                                                                                                                                                                                                                                                                                                                                    | Very Low                                                                                                                                                                                                                                                                                                                                                                                                                                                                                                                                                                                                                                                                                                                                                                                                                                          | N/A                                                                                                                                                                                                                                                                                                                                                                                                                                                                                                                                                                                                                                                                                                                                                                                                                                                                                                                                                                                                                                                                           |
| 12.50%              | 12.50%                                                                    | 6.3                                                                                                                                                                                                                                                                                                         | A N/A                                                                                                                                                                                                                                                                                                                                                                                                                                 | N/A                                                                                                                                                                                                                                                                                                                                                                                                                                                                                                                                                                                       | Low                                                                                                                                                                                                                                                                                                                                                                                                                                                                                                                                                                                                                                                                                                                    | Very Low                                                                                                                                                                                                                                                                                                                                                                                                                                                                                                                                                                                                                                                                                                                                                                                                                                          | N/A                                                                                                                                                                                                                                                                                                                                                                                                                                                                                                                                                                                                                                                                                                                                                                                                                                                                                                                                                                                                                                                                           |
| 12.12%              | 12.12%                                                                    | 7.7                                                                                                                                                                                                                                                                                                         | AA N/A                                                                                                                                                                                                                                                                                                                                                                                                                                | N/A                                                                                                                                                                                                                                                                                                                                                                                                                                                                                                                                                                                       | Moderate                                                                                                                                                                                                                                                                                                                                                                                                                                                                                                                                                                                                                                                                                                               | Very Low                                                                                                                                                                                                                                                                                                                                                                                                                                                                                                                                                                                                                                                                                                                                                                                                                                          | N/A                                                                                                                                                                                                                                                                                                                                                                                                                                                                                                                                                                                                                                                                                                                                                                                                                                                                                                                                                                                                                                                                           |
| 9.44%               | 9.44%                                                                     | 6.9                                                                                                                                                                                                                                                                                                         | A N/A                                                                                                                                                                                                                                                                                                                                                                                                                                 | N/A                                                                                                                                                                                                                                                                                                                                                                                                                                                                                                                                                                                       | Moderate                                                                                                                                                                                                                                                                                                                                                                                                                                                                                                                                                                                                                                                                                                               | Low                                                                                                                                                                                                                                                                                                                                                                                                                                                                                                                                                                                                                                                                                                                                                                                                                                               | N/A                                                                                                                                                                                                                                                                                                                                                                                                                                                                                                                                                                                                                                                                                                                                                                                                                                                                                                                                                                                                                                                                           |
| 7.40%               | 7.40%                                                                     | 5.8                                                                                                                                                                                                                                                                                                         | A N/A                                                                                                                                                                                                                                                                                                                                                                                                                                 | N/A                                                                                                                                                                                                                                                                                                                                                                                                                                                                                                                                                                                       | High                                                                                                                                                                                                                                                                                                                                                                                                                                                                                                                                                                                                                                                                                                                   | Very Low                                                                                                                                                                                                                                                                                                                                                                                                                                                                                                                                                                                                                                                                                                                                                                                                                                          | N/A                                                                                                                                                                                                                                                                                                                                                                                                                                                                                                                                                                                                                                                                                                                                                                                                                                                                                                                                                                                                                                                                           |
| 7.14%               | 7.14%                                                                     | 6.7                                                                                                                                                                                                                                                                                                         | A N/A                                                                                                                                                                                                                                                                                                                                                                                                                                 | N/A                                                                                                                                                                                                                                                                                                                                                                                                                                                                                                                                                                                       | N/A                                                                                                                                                                                                                                                                                                                                                                                                                                                                                                                                                                                                                                                                                                                    | Very Low                                                                                                                                                                                                                                                                                                                                                                                                                                                                                                                                                                                                                                                                                                                                                                                                                                          | N/A                                                                                                                                                                                                                                                                                                                                                                                                                                                                                                                                                                                                                                                                                                                                                                                                                                                                                                                                                                                                                                                                           |
| 6.30%               | 6.30%                                                                     | 6.7                                                                                                                                                                                                                                                                                                         | A N/A                                                                                                                                                                                                                                                                                                                                                                                                                                 | N/A                                                                                                                                                                                                                                                                                                                                                                                                                                                                                                                                                                                       | Moderate                                                                                                                                                                                                                                                                                                                                                                                                                                                                                                                                                                                                                                                                                                               | Low                                                                                                                                                                                                                                                                                                                                                                                                                                                                                                                                                                                                                                                                                                                                                                                                                                               | N/A                                                                                                                                                                                                                                                                                                                                                                                                                                                                                                                                                                                                                                                                                                                                                                                                                                                                                                                                                                                                                                                                           |
| 4.08%               | 4.08%                                                                     | 6.8                                                                                                                                                                                                                                                                                                         | A N/A                                                                                                                                                                                                                                                                                                                                                                                                                                 | N/A                                                                                                                                                                                                                                                                                                                                                                                                                                                                                                                                                                                       | Moderate                                                                                                                                                                                                                                                                                                                                                                                                                                                                                                                                                                                                                                                                                                               | Low                                                                                                                                                                                                                                                                                                                                                                                                                                                                                                                                                                                                                                                                                                                                                                                                                                               | N/A                                                                                                                                                                                                                                                                                                                                                                                                                                                                                                                                                                                                                                                                                                                                                                                                                                                                                                                                                                                                                                                                           |
| 4.08%               | 4.08%                                                                     | 4.3                                                                                                                                                                                                                                                                                                         | BB N/A                                                                                                                                                                                                                                                                                                                                                                                                                                | N/A                                                                                                                                                                                                                                                                                                                                                                                                                                                                                                                                                                                       | Very Low                                                                                                                                                                                                                                                                                                                                                                                                                                                                                                                                                                                                                                                                                                               | Very Low                                                                                                                                                                                                                                                                                                                                                                                                                                                                                                                                                                                                                                                                                                                                                                                                                                          | N/A                                                                                                                                                                                                                                                                                                                                                                                                                                                                                                                                                                                                                                                                                                                                                                                                                                                                                                                                                                                                                                                                           |
|                     | Weight  12.50%  12.50%  12.50%  12.12%  9.44%  7.40%  7.14%  6.30%  4.08% | Weight         Weight           12.50%         12.50%           12.50%         12.50%           12.50%         12.50%           12.12%         12.12%           9.44%         9.44%           7.40%         7.40%           7.14%         7.14%           6.30%         6.30%           4.08%         4.08% | Weight         Weight         Score           12.50%         12.50%         7.2           12.50%         12.50%         7.6           12.50%         12.50%         6.3           12.12%         12.12%         7.7           9.44%         9.44%         6.9           7.40%         7.40%         5.8           7.14%         7.14%         6.7           6.30%         6.30%         6.7           4.08%         4.08%         6.8 | Weight         Weight         Score         ESG Rating ESG Highlights           12.50%         12.50%         7.2         AA N/A           12.50%         12.50%         7.6         AA N/A           12.50%         12.50%         6.3         A N/A           12.12%         7.7         AA N/A           9.44%         9.44%         6.9         A N/A           7.40%         7.40%         5.8         A N/A           7.14%         7.14%         6.7         A N/A           6.30%         6.30%         6.7         A N/A           4.08%         4.08%         6.8         A N/A | Weight         Weight         Score         ESG Rating ESG Highlights         Momentum           12.50%         12.50%         7.2         AA N/A         N/A           12.50%         12.50%         7.6         AA N/A         N/A           12.50%         12.50%         6.3         A N/A         N/A           12.12%         7.7         AA N/A         N/A           9.44%         9.44%         6.9         A N/A         N/A           7.40%         7.40%         5.8         A N/A         N/A           7.14%         7.14%         6.7         A N/A         N/A           6.30%         6.30%         6.7         A N/A         N/A           4.08%         4.08%         6.8         A N/A         N/A | Weight         Weight         Score         ESG Rating ESG Highlights         Momentum         (T CO2E/\$M Sales)           12.50%         12.50%         7.2         AA N/A         N/A         Very High           12.50%         12.50%         7.6         AA N/A         N/A         Low           12.50%         12.50%         6.3         A N/A         N/A         Moderate           12.12%         7.7         AA N/A         N/A         Moderate           9.44%         9.44%         6.9         A N/A         N/A         Moderate           7.40%         7.40%         5.8         A N/A         N/A         N/A         High           7.14%         7.14%         6.7         A N/A         N/A         N/A         Moderate           4.08%         4.08%         6.8         A N/A         N/A         N/A         Moderate | Weight         Weight         Score         ESG Rating ESG Highlights         Momentum         (T CO2E/\$M Sales)         Risk           12.50%         12.50%         7.2         AA N/A         N/A         Very High         Low           12.50%         12.50%         7.6         AA N/A         N/A         Low         Very Low           12.50%         12.50%         6.3         A N/A         N/A         Moderate         Very Low           12.12%         7.7         AA N/A         N/A         Moderate         Low           9.44%         9.44%         6.9         A N/A         N/A         Moderate         Low           7.40%         7.40%         5.8         A N/A         N/A         N/A         Very Low           7.14%         7.14%         6.7         A N/A         N/A         N/A         Moderate         Low           6.30%         6.30%         6.7         A N/A         N/A         N/A         Moderate         Low           4.08%         4.08%         6.8         A N/A         N/A         N/A         Moderate         Low |

Governance Risk represents the percentage of a portfolio's market value coming from holdings classified as Governance Leaders (global percentile of 76-100%), Average (26-75%), and Laggards (0-25%).