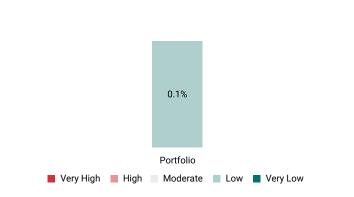

# **ESG Ratings Distribution**

## Portfolio: Select RI 2

Currency:

ESG Ratings Distribution represents the percentage of a portfolio's market value coming from holdings classified as ESG Ratings Leaders (AAA and AA), Average (A, BBB, and BB), and Laggards (B and CCC).