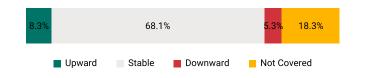

# **ESG Ratings Momentum**

ESG Ratings Momentum represents the percentage of a portfolio's market value coming from holdings that have had an ESG Ratings upgrade, and those with a downgrade, since their previous ESG Rating assessment.