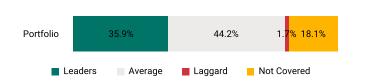

# **ESG Ratings Distribution**

ESG Ratings Distribution represents the percentage of a portfolio's market value coming from holdings classified as ESG Ratings Leaders (AAA and AA), Average (A, BBB, and BB), and Laggards (B and CCC).