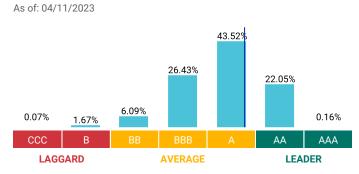

# **MSCI ESG Ratings**

Portfolio Select RI 2

Portfolio ESG Rating Summary

Average

# How the MSCI ESG Rating is calculated

|                        | Portfolio |
|------------------------|-----------|
| Weighted Avg ESG Score | 6.85      |
| ESG Quality Score      | 6.85      |
| ESG Rating             | А         |