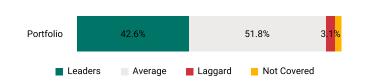

# **ESG Ratings Distribution**

ESG Ratings Distribution represents the percentage of a portfolio's market value coming from holdings classified as ESG Ratings Leaders (AAA and AA), Average (A, BBB, and BB), and Laggards (B and CCC).