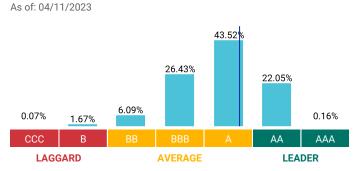

# ESG Portfolio Summary

August 22 2024

Portfolio Name:

Select Accumulation Balanced

# **MSCI ESG** Profile

**Portfolio ESG Rating Summary** 

Average

# **MSCI ESG Ratings**



ESG Quality
ESG Ratings

Distribution
ESG Ratings
Momentum

Portfolio
Select Accumulation Balanced

# How the MSCI ESG Rating is calculated

|                        | Portfolio |
|------------------------|-----------|
| Weighted Avg ESG Score | 6.79      |
| ESG Quality Score      | 6.79      |
| ESG Rating             | А         |

# **ESG Ratings Distribution**



### Portfolio: Select Accumulation Balanced

Currency:

# **Distribution of MSCI ESG Fund Ratings Universe**



# **ESG Ratings Momentum**



# **Carbon Risk**

(t CO2e/\$M SALES)

Moderate Carbon Risk



# **Reputational Risk**

(Red Flag Controversy Exposure)

Low Reputational Risk



### **Governance Risk**

(Global Percentile)





Portfolio: Select Accumulation Balanced

Currency:

| Portfolio<br>Weight | Active<br>Weight                                           | ESG Quality<br>Score                                                                                                                                                                                                                                                                                      | ESG Rating ESG Highlights