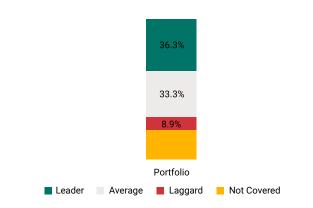

# **ESG Ratings Distribution**

ESG Ratings Distribution represents the percentage of a portfolio's market value coming from holdings classified as ESG Ratings Leaders (AAA and AA), Average (A, BBB, and BB), and Laggards (B and CCC).