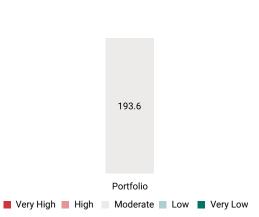

# **Carbon Risk**

(t CO2e/\$M SALES)

Moderate Carbon Risk

Carbon Risk measures exposure to carbon intensive companies. It is based on MSCI CarbonMetrics, and is calculated as the portfolio weighted average of issuer carbon intensity. At the issuer level, Carbon Intensity is the ratio of annual scope 1 and 2 carbon emissions to annual revenue. Carbon Risk is categorized as Very Low (0 to <15), Low (15 to <70), Moderate (70 to <250), High (250 to <525), and Very High (>=525).