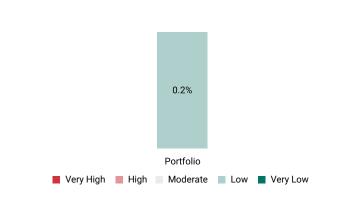

# **Reputational Risk**

(Red Flag Controversy Exposure)

Low Reputational Risk

Reputational Risk represents the percentage of a portfolio's market value coming from holdings that are facing Very Severe ongoing controversies with the company's direct involvement. Controversies may be related to the environment, customers, human rights, labor rights or governance, in accordance with the MSCI ESG Controversies methodology. Portfolio level Reputational Risk is categorized as Very Low (0%), Low (>0% to <1%), Moderate (1% to <5%), High (5% to <10%), and Very High (>=10%).