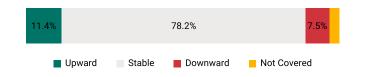

# **ESG Ratings Momentum**

ESG Ratings Momentum represents the percentage of a portfolio's market value coming from holdings that have had an ESG Ratings upgrade, and those with a downgrade, since their previous ESG Rating assessment.